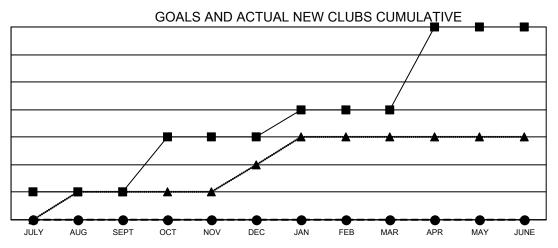

## LOCATION: TENNESSEE

Results as of: 12/31/2022

| Clubs                 |               |           |               | Members               |                           |                         |                                                    |
|-----------------------|---------------|-----------|---------------|-----------------------|---------------------------|-------------------------|----------------------------------------------------|
| RESULTS FOR 2022-2023 |               |           |               | RESULTS FOR 2022-2023 |                           |                         |                                                    |
| QUARTER               | NEW CLUB GOAL | NEW CLUBS | DROPPED CLUBS | QUARTER               | MEMBER GROWTH NET<br>GOAL | MEMBER GROWTH<br>ACTUAL | DROPPED<br>MEMBERS ACTUAL<br>(including transfers) |
| JULY/AUG/SEPT         | 1             | 0         | 0             | JULY/AUG/SE           | PT 66                     | 75                      | 152                                                |
| OCT/NOV/DEC           | 2             | 0         | 2             | OCT/NOV/DE            | C 66                      | 115                     | 176                                                |
| JAN/FEB/MAR           | 1             | 0         | 0             | JAN/FEB/MAR           | e 67                      | 0                       | 0                                                  |
| APR/MAY/JUNE          | 3             | 0         | 0             | APR/MAY/JUN           | NE 71                     | 0                       | 0                                                  |

- CURRENT YEAR GOALS FOR NEW CLUBS

- ■ - CURRENT YEAR ACTUAL NEW CLUBS

▲ - LAST YEAR ACTUAL NEW CLUBS