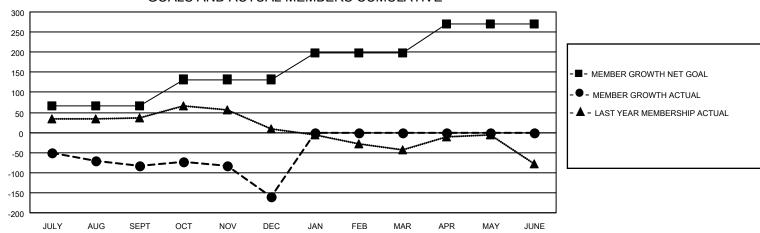

## LOCATION: TENNESSEE

Results as of: 12/31/2022

| Clubs                 |               |           |               | Members               |                           |                         |                                                    |
|-----------------------|---------------|-----------|---------------|-----------------------|---------------------------|-------------------------|----------------------------------------------------|
| RESULTS FOR 2022-2023 |               |           |               | RESULTS FOR 2022-2023 |                           |                         |                                                    |
| QUARTER               | NEW CLUB GOAL | NEW CLUBS | DROPPED CLUBS | QUARTER               | MEMBER GROWTH NET<br>GOAL | MEMBER GROWTH<br>ACTUAL | DROPPED<br>MEMBERS ACTUAL<br>(including transfers) |
| JULY/AUG/SEPT         | 1             | 0         | 0             | JULY/AUG/SE           | PT 66                     | 75                      | 152                                                |
| OCT/NOV/DEC           | 2             | 0         | 2             | OCT/NOV/DE            | C 66                      | 115                     | 176                                                |
| JAN/FEB/MAR           | 1             | 0         | 0             | JAN/FEB/MAR           | e 67                      | 0                       | 0                                                  |
| APR/MAY/JUNE          | 3             | 0         | 0             | APR/MAY/JUN           | NE 71                     | 0                       | 0                                                  |

## GOALS AND ACTUAL MEMBERS CUMULATIVE

| DROPPED CLUBS: 2 |     | 64 CLUBS OF 195 ADDED 1 OR<br>MORE NEW MEMBERS | GENDER DISTRIBUTION               |                |  |
|------------------|-----|------------------------------------------------|-----------------------------------|----------------|--|
|                  |     |                                                | MALE                              | 2,419 (60.26%) |  |
|                  |     |                                                | FEMALE                            | 1,594 (39.71%) |  |
| DROPPED MEMBERS  |     |                                                | NON BINARY                        | 1 (0.02%)      |  |
| DECEASED         | 38  |                                                | PREFER NOT TO ANSWER              | 0 (0.00%)      |  |
| CLUB CANCELLED   | 9   |                                                | TOTAL FAMILY UNIT MEMBERS         | 909            |  |
| OTHER            | 281 | CLICK HERE FOR CUMULATIVE                      | TOTAL FAMILY UNIT MEMBERS         | 909            |  |
| TOTAL            | 328 | MEMBERSHIP DATA                                | FAMILY MEMBERS PAYING HAL<br>DUES | F 464          |  |